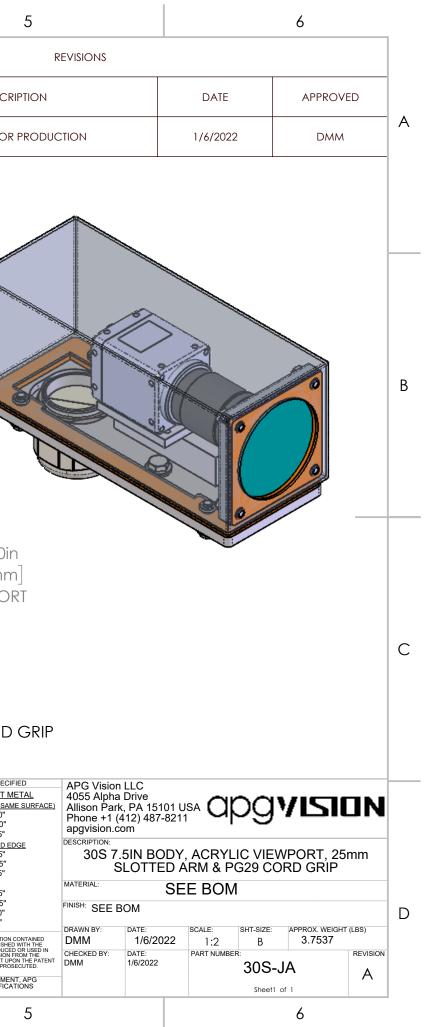

|                       | 1                       | 1 2                                                                         |              | 3                  |                       | 4                  |   |                                                                                                            |                                                                                                                                                                                                                                                                                                                                                        |
|-----------------------|-------------------------|-----------------------------------------------------------------------------|--------------|--------------------|-----------------------|--------------------|---|------------------------------------------------------------------------------------------------------------|--------------------------------------------------------------------------------------------------------------------------------------------------------------------------------------------------------------------------------------------------------------------------------------------------------------------------------------------------------|
|                       |                         |                                                                             |              |                    |                       |                    |   |                                                                                                            |                                                                                                                                                                                                                                                                                                                                                        |
| A                     | 1.54in                  |                                                                             |              |                    |                       | [38.10mm] THRU     |   | REV.                                                                                                       | DESCRIF                                                                                                                                                                                                                                                                                                                                                |
|                       | [39.0mm]                |                                                                             |              |                    |                       |                    |   | A                                                                                                          | RELEASED FOR I                                                                                                                                                                                                                                                                                                                                         |
|                       | 1.35in<br>[34.3mm]      | 4.62in<br>[117.4mm]                                                         |              | 0.98in<br>[25.0mm] |                       |                    |   |                                                                                                            |                                                                                                                                                                                                                                                                                                                                                        |
| В                     |                         | 7.50in<br>[190.5mr<br>[190.5mr<br>[61.6mm]                                  |              | 2.13in             | Å                     | 2.00im             |   | 00in<br>2mm]                                                                                               |                                                                                                                                                                                                                                                                                                                                                        |
| С                     | (4.72in<br>([119.8mm])  |                                                                             |              | JNTING HARDWARE    | ( 3.38in<br>( [85.7mm | 3.00in<br>[76.2mm] |   |                                                                                                            | ∅ 2.30in<br>[58.4mm]<br>VIEWPOR                                                                                                                                                                                                                                                                                                                        |
|                       | 1.55in<br>[39.4mm]      |                                                                             |              |                    |                       |                    | ' | PG29 CORD                                                                                                  |                                                                                                                                                                                                                                                                                                                                                        |
|                       | 309                     | S SERIES PROPERTIES TAI                                                     | 3I F         |                    |                       |                    |   | MACHINING                                                                                                  | RANCES UNLESS OTHERWISE SPECIFIE<br>SHEET ME<br>HOLE TO HOLE (SAME                                                                                                                                                                                                                                                                                     |
| -<br>-<br>-<br>-<br>- | ENVIRONMENT<br>RATING   | IP68*                                                                       |              |                    |                       |                    |   | X.XX 0.<br>X XXX 0                                                                                         | 0250" <u>HOLE TO HOLE ISAME</u><br>0100" X.X 0.030"<br>0050" X.XX 0.010"<br>0005" X.XXX 0.005"                                                                                                                                                                                                                                                         |
|                       |                         | (*RATING MAY CHANGE IF INSTALLER MILLS CABLE GLAND OUTSIDE OF<br>TOLERANCE) |              | =                  |                       |                    |   | X.XXXX 0.<br>ANGULAR 0.5<br>DEBURR ALL                                                                     | HOLE TO FOLDED EDG<br>X.X 0.035"                                                                                                                                                                                                                                                                                                                       |
|                       | COMPONENT               | MATERIAL                                                                    | FINISH       |                    |                       |                    |   |                                                                                                            | X.XX 0.025"<br>X.XXX 0.015"<br>FOLD TO FOLD                                                                                                                                                                                                                                                                                                            |
|                       | BODY/BASE               | 316 SS                                                                      | BURNISHED    |                    |                       |                    |   |                                                                                                            | X.X 0.045"<br>X.XX 0.035"                                                                                                                                                                                                                                                                                                                              |
|                       | VIEWPORT                | CLEAR FLOWCOAT ACRYLIC                                                      | ABR2         | _                  |                       |                    |   |                                                                                                            | X.XXX 0.020"<br>ANGULAR 1.0°                                                                                                                                                                                                                                                                                                                           |
|                       | GASKET                  |                                                                             | NONE         | _                  |                       |                    |   | THIS PRINT IS THE PROP<br>HEREIN IS CONFIDENTIA                                                            | ERTY OF APG VISION LLC. THE INFORMATION CO                                                                                                                                                                                                                                                                                                             |
|                       | ARM/ADAPTOR<br>HARDWARE | 6061 ALUMINUM<br>316 SS - EXTERNAL, 18-8 SS -<br>INTERNAL                   | NONE<br>NONE | -                  |                       |                    |   | ANY PROCESS OF MANU<br>OWNER AND IS RETURN<br>RIGHTS SHOWN HEREIN<br>AS PART OF OUR P<br>VISION LLC RESERV | ERTY OF APG VISION LLC. THE INFORMATION CC.<br>IT IS NOTTANSFERABLE. IT IS FURNISHED V<br>THAT IT IS NOT TO BE TRACED. REPRODUCED C<br>ACTURING WITHOUT WRITTEN PERMISSION FR<br>NBLE UPON DEMAND. ANY INFRINCEMENT UPON<br>WHETHER IN PART OR WHOLE, WILL BE PROSE<br>OLICY OF CONTINUING DEVELOPMENT<br>VES THE RIGHT TO ALTER SPECIFICATI<br>OTICE. |
| l                     | 1                       | 2                                                                           |              | 3                  |                       |                    | 4 | WITHOUT PRIOR NO                                                                                           | JIICE.                                                                                                                                                                                                                                                                                                                                                 |