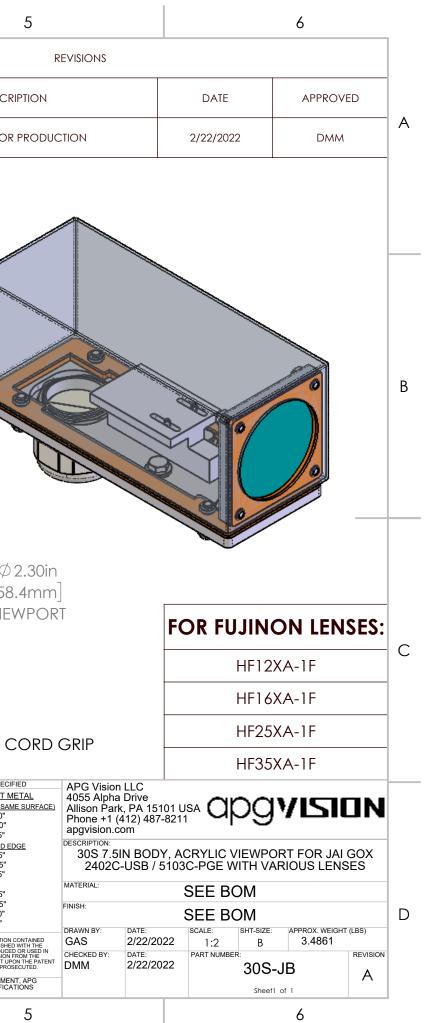

|   | 1 2                                                                         |                                                           | 2                   | 3                                  |                                  | 4    |                                                                                  |                                                                                                                                                                                                                                                                                                                                                                          |
|---|-----------------------------------------------------------------------------|-----------------------------------------------------------|---------------------|------------------------------------|----------------------------------|------|----------------------------------------------------------------------------------|--------------------------------------------------------------------------------------------------------------------------------------------------------------------------------------------------------------------------------------------------------------------------------------------------------------------------------------------------------------------------|
| A |                                                                             |                                                           |                     |                                    |                                  |      | 1                                                                                |                                                                                                                                                                                                                                                                                                                                                                          |
|   |                                                                             | 1.54in<br>[39.0mm]                                        |                     | 2X 0.134in[3.4mm] X 0.827in[21.0mr | n] THRU                          | ZONE | REV.                                                                             | DESCRIF                                                                                                                                                                                                                                                                                                                                                                  |
|   |                                                                             |                                                           |                     |                                    |                                  |      | A                                                                                | RELEASED FOR F                                                                                                                                                                                                                                                                                                                                                           |
|   | 1.35in<br>[34.3mm]                                                          |                                                           |                     |                                    |                                  |      |                                                                                  |                                                                                                                                                                                                                                                                                                                                                                          |
| В |                                                                             | 4.62in<br>[117.4mm                                        |                     | 0.79in<br>[20.0mm]                 |                                  |      |                                                                                  |                                                                                                                                                                                                                                                                                                                                                                          |
|   |                                                                             |                                                           | 7.50in<br>[190.5mm] |                                    |                                  | 0    | 3.00in<br>[76.2mm]                                                               | • •                                                                                                                                                                                                                                                                                                                                                                      |
| С | ( 4.79in<br>([121.7mm] )                                                    |                                                           |                     |                                    | 88in ) 3.00in<br>7mm] ) [76.2mm] |      |                                                                                  | Ø2<br>[58.<br>VIEV                                                                                                                                                                                                                                                                                                                                                       |
|   |                                                                             |                                                           |                     |                                    |                                  |      | I                                                                                | PG29 C                                                                                                                                                                                                                                                                                                                                                                   |
|   |                                                                             |                                                           |                     |                                    |                                  |      | MACHINING                                                                        | ERANCES UNLESS OTHERWISE SPECIFIE                                                                                                                                                                                                                                                                                                                                        |
|   | 30S SERIES PROPERTIES TABLEENVIRONMENT<br>RATINGIP68*                       |                                                           |                     |                                    |                                  |      |                                                                                  | 0.0250" <u>HOLE TO HOLE (SAME</u><br>0.0100" X.X 0.030"<br>0.0050" X.XX 0.010"                                                                                                                                                                                                                                                                                           |
| D | (*RATING MAY CHANGE IF INSTALLER MILLS CABLE GLAND<br>OUTSIDE OF TOLERANCE) |                                                           |                     |                                    |                                  |      | ANGULAR (<br>DEBURR ALL                                                          | 0.0005" X.XXX 0.005"<br>0.5° <u>HOLE TO FOLDED EDC</u><br>X.X 0.035"<br>X.XX 0.025"                                                                                                                                                                                                                                                                                      |
|   |                                                                             | MATERIAL                                                  | FINISH              |                                    |                                  |      |                                                                                  | X.XXX 0.015"<br>FOLD TO FOLD                                                                                                                                                                                                                                                                                                                                             |
|   | BODY/BASE<br>VIEWPORT                                                       | 316 SS<br>CLEAR ACRYLIC                                   | BURNISHED<br>ABR2   |                                    |                                  |      |                                                                                  | X.X 0.045"<br>X.XX 0.035"<br>X.XXX 0.020"                                                                                                                                                                                                                                                                                                                                |
|   | GASKET                                                                      | 40D SILICONE                                              | NONE                |                                    |                                  |      |                                                                                  | ANGULAR 1.0°                                                                                                                                                                                                                                                                                                                                                             |
|   | ARM/ADAPTOR<br>HARDWARE                                                     | 6061 ALUMINUM<br>316 SS - EXTERNAL,<br>18-8 SS - INTERNAL | NONE<br>NONE        |                                    |                                  |      | CLEAR UNDERSTAND<br>ANY PROCESS OF MA<br>OWNER AND IS RETUR<br>RIGHTS SHOWN HERE | OPERTY OF APG VISION LLC. THE INFORMATION CC<br>TILL IT IS NOT TO BE TRACED, PROPODUCED O<br>NO THAT IT IS NOT TO BE TRACED, PROPODUCED O<br>UNFACTURING WITHOUT WRITTEN PERMISSION FR<br>NUABLE UPON DELAND, ANY INFRINGEMENT UPON<br>IN, WIETHER IN PART OR WHOLE, WILL BE PROSE<br>POLICY OF CONTINUING DEVELOPMENT<br>RVES THE RIGHT TO ALTER SPECIFICATI<br>NOTICE. |
|   | 1                                                                           |                                                           | 2                   | 3                                  | 4                                |      | WITHOUT PRIOR                                                                    | NUICE.                                                                                                                                                                                                                                                                                                                                                                   |