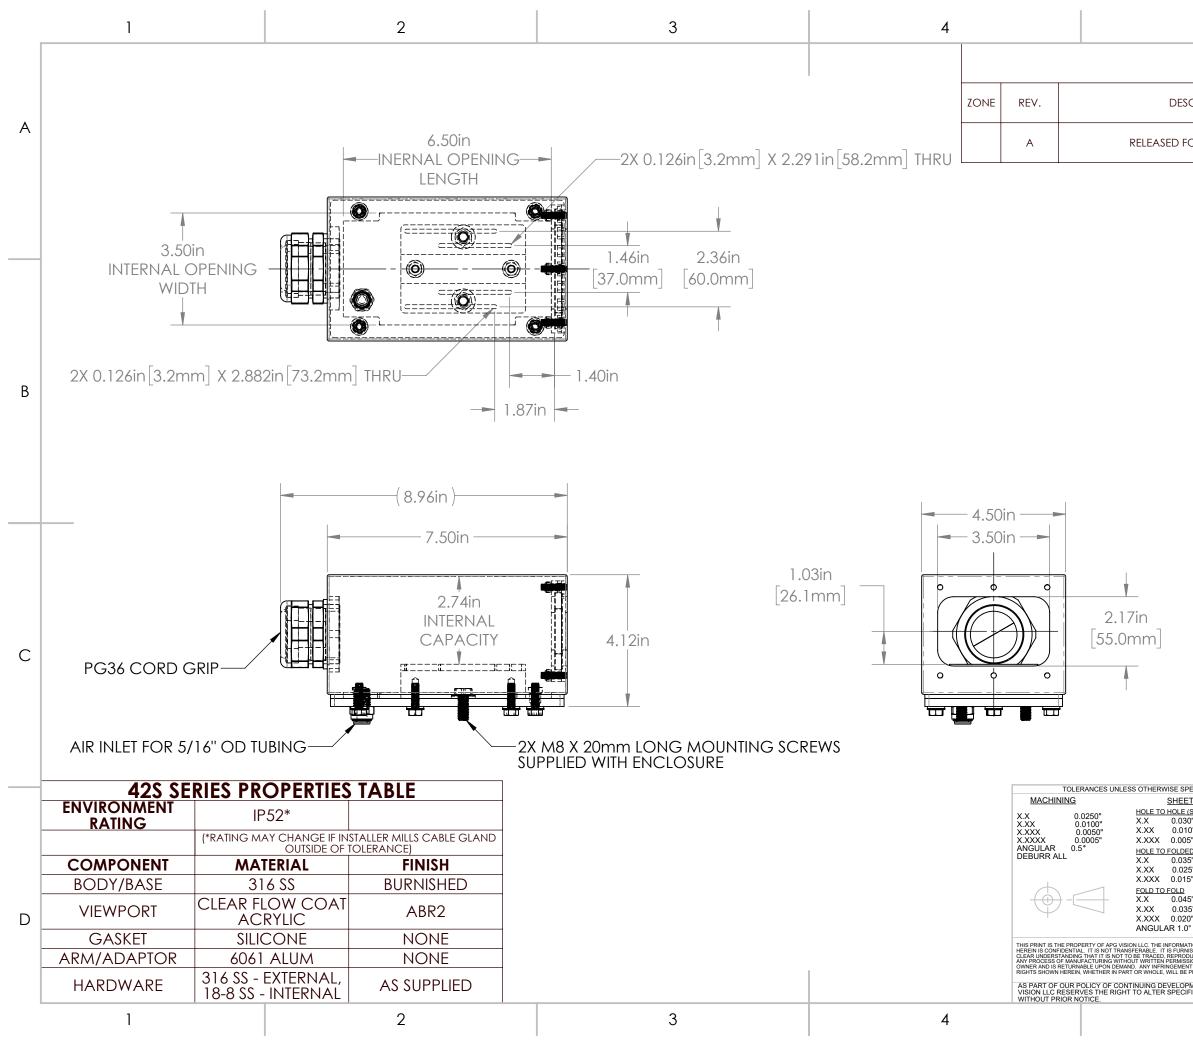

| 5                                                                                                                                                                                                                                                                                                         |                                                                                       |                                                                                                               | 6                                           |         |
|-----------------------------------------------------------------------------------------------------------------------------------------------------------------------------------------------------------------------------------------------------------------------------------------------------------|---------------------------------------------------------------------------------------|---------------------------------------------------------------------------------------------------------------|---------------------------------------------|---------|
| REVISIONS                                                                                                                                                                                                                                                                                                 |                                                                                       |                                                                                                               |                                             |         |
| SCRIPTION                                                                                                                                                                                                                                                                                                 |                                                                                       | DATE                                                                                                          | APPROVI                                     | ED      |
| OR PRODUCTION                                                                                                                                                                                                                                                                                             |                                                                                       | 6/8/2022                                                                                                      | DMM                                         | A       |
|                                                                                                                                                                                                                                                                                                           |                                                                                       |                                                                                                               |                                             | В       |
|                                                                                                                                                                                                                                                                                                           |                                                                                       |                                                                                                               |                                             | С       |
| apgvision.com   5° DESCRIPTION:   5° 42S, 7.5   5° 3   5° 5°   5° 6°   5° 5°   5° 5°   5° 5°   5° 5°   5° 5°   5° 5°   5° 5°   5° 5°   5° 5°   5° 5°   5° 5°   5° 5°   5° 5°   5° 5°   5° 5°   5° 5°   5° 5°   5° 5°   5° 5°   5° 5°   5° 5°   5° 5°   5° 5°   5° 5°   5° 5°   5° 5°   5° 5°   5° 5°   5° | ive<br>A 15101 US<br>A 15101 US<br>A 187-8211<br>SIN ENC<br>7mm &<br>EE PRC<br>EE PRC | SA ODO<br>LOSURE, F<br>60mm O.C.<br>DPERTIES<br>DPERTIES<br>SCALE:<br>1:3<br>B<br>PART NUMBER:<br>42S<br>Shee | PG36, ACF<br>ARM<br>TABLE<br>TABLE<br>TABLE | P,<br>D |