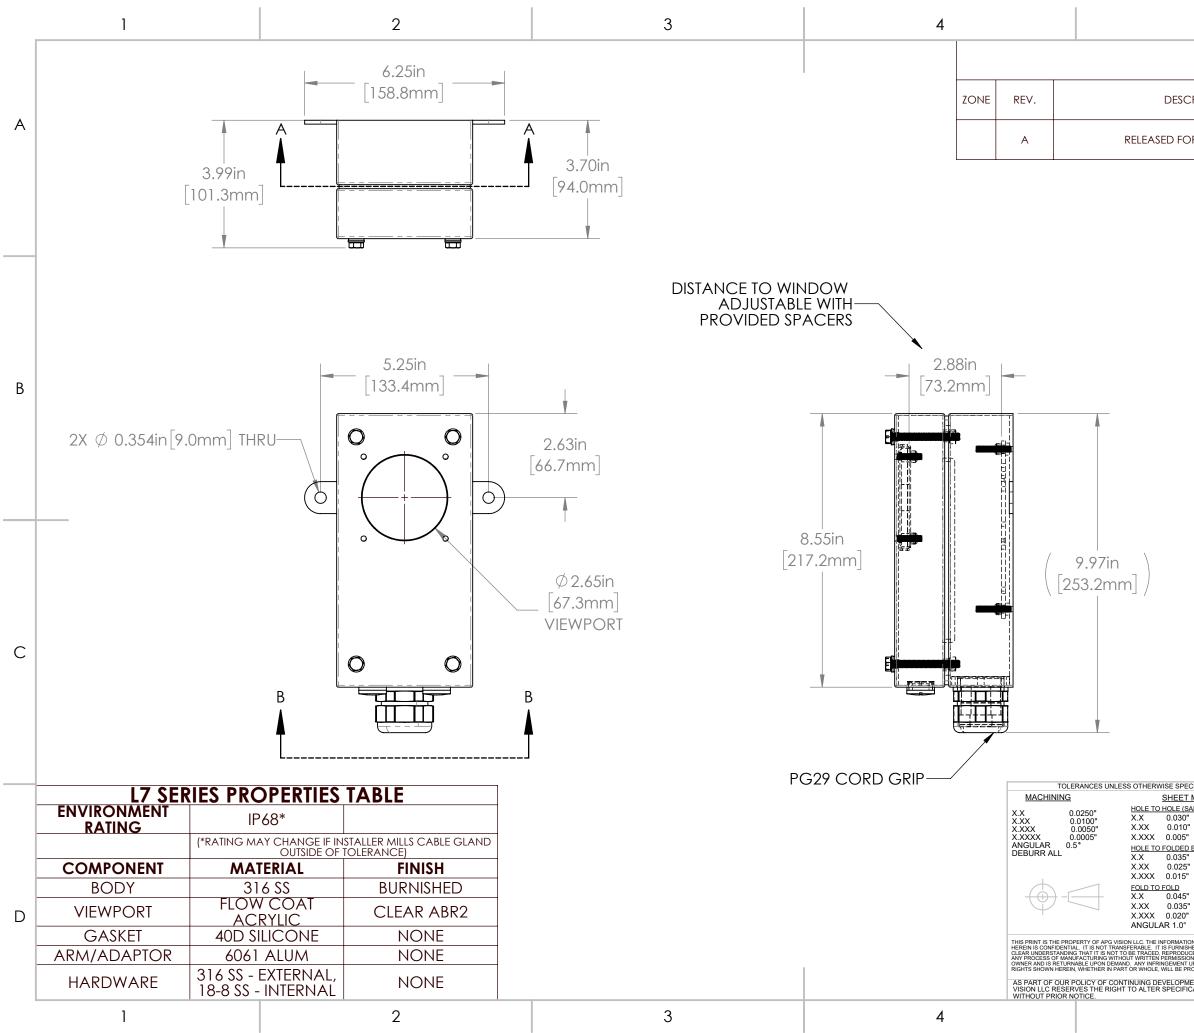

| 5                                                                                                                  |                                                                                                                                                                                                                                                                                                                                                                                                                                                                                           |  | 6          |     |    |  |
|--------------------------------------------------------------------------------------------------------------------|-------------------------------------------------------------------------------------------------------------------------------------------------------------------------------------------------------------------------------------------------------------------------------------------------------------------------------------------------------------------------------------------------------------------------------------------------------------------------------------------|--|------------|-----|----|--|
| R                                                                                                                  | evisions                                                                                                                                                                                                                                                                                                                                                                                                                                                                                  |  |            |     |    |  |
| SCRIPTION                                                                                                          |                                                                                                                                                                                                                                                                                                                                                                                                                                                                                           |  | DATE APPRO |     | ED |  |
| FOR PRODUCTION                                                                                                     |                                                                                                                                                                                                                                                                                                                                                                                                                                                                                           |  | 9/1/2021   | DMM | A  |  |
|                                                                                                                    |                                                                                                                                                                                                                                                                                                                                                                                                                                                                                           |  |            |     |    |  |
|                                                                                                                    |                                                                                                                                                                                                                                                                                                                                                                                                                                                                                           |  |            |     | В  |  |
|                                                                                                                    |                                                                                                                                                                                                                                                                                                                                                                                                                                                                                           |  |            |     | С  |  |
| PECIFIED<br>ET METAL<br>(SAME SUIFACE)<br>30"<br>10"<br>10"<br>15"<br>15"<br>15"<br>15"<br>15"<br>15"<br>15"<br>15 | APG Vision LLC<br>4055 Alpha Drive<br>Allison Park, PA 15101 USA<br>Phone +1 (412) 487-8211<br>apgvision.com<br>DESCRIPTION:<br>L7 ENCLOSURE WITH REG UPPER & LOWER<br>BODIES FOR COGNEX IS7000<br>MATERIAL: SEE PROPERTIES TABLE<br>FINISH: SEE PROPERTIES TABLE<br>FINISH: SEE PROPERTIES TABLE<br>DRAWN BY: DATE: SCALE: SHT-SIZE: APPROX.WEIGHT (LBS)<br>TWD 8/31/2021 1:3 B 5.1038<br>CHECKED BY: DATE: PART NUMBER: REVISION<br>DATE: PART NUMBER: REVISION<br>MATERIAL Sheet1 of 2 |  |            |     |    |  |
| 5                                                                                                                  | 1                                                                                                                                                                                                                                                                                                                                                                                                                                                                                         |  | 0.001      | 6   |    |  |