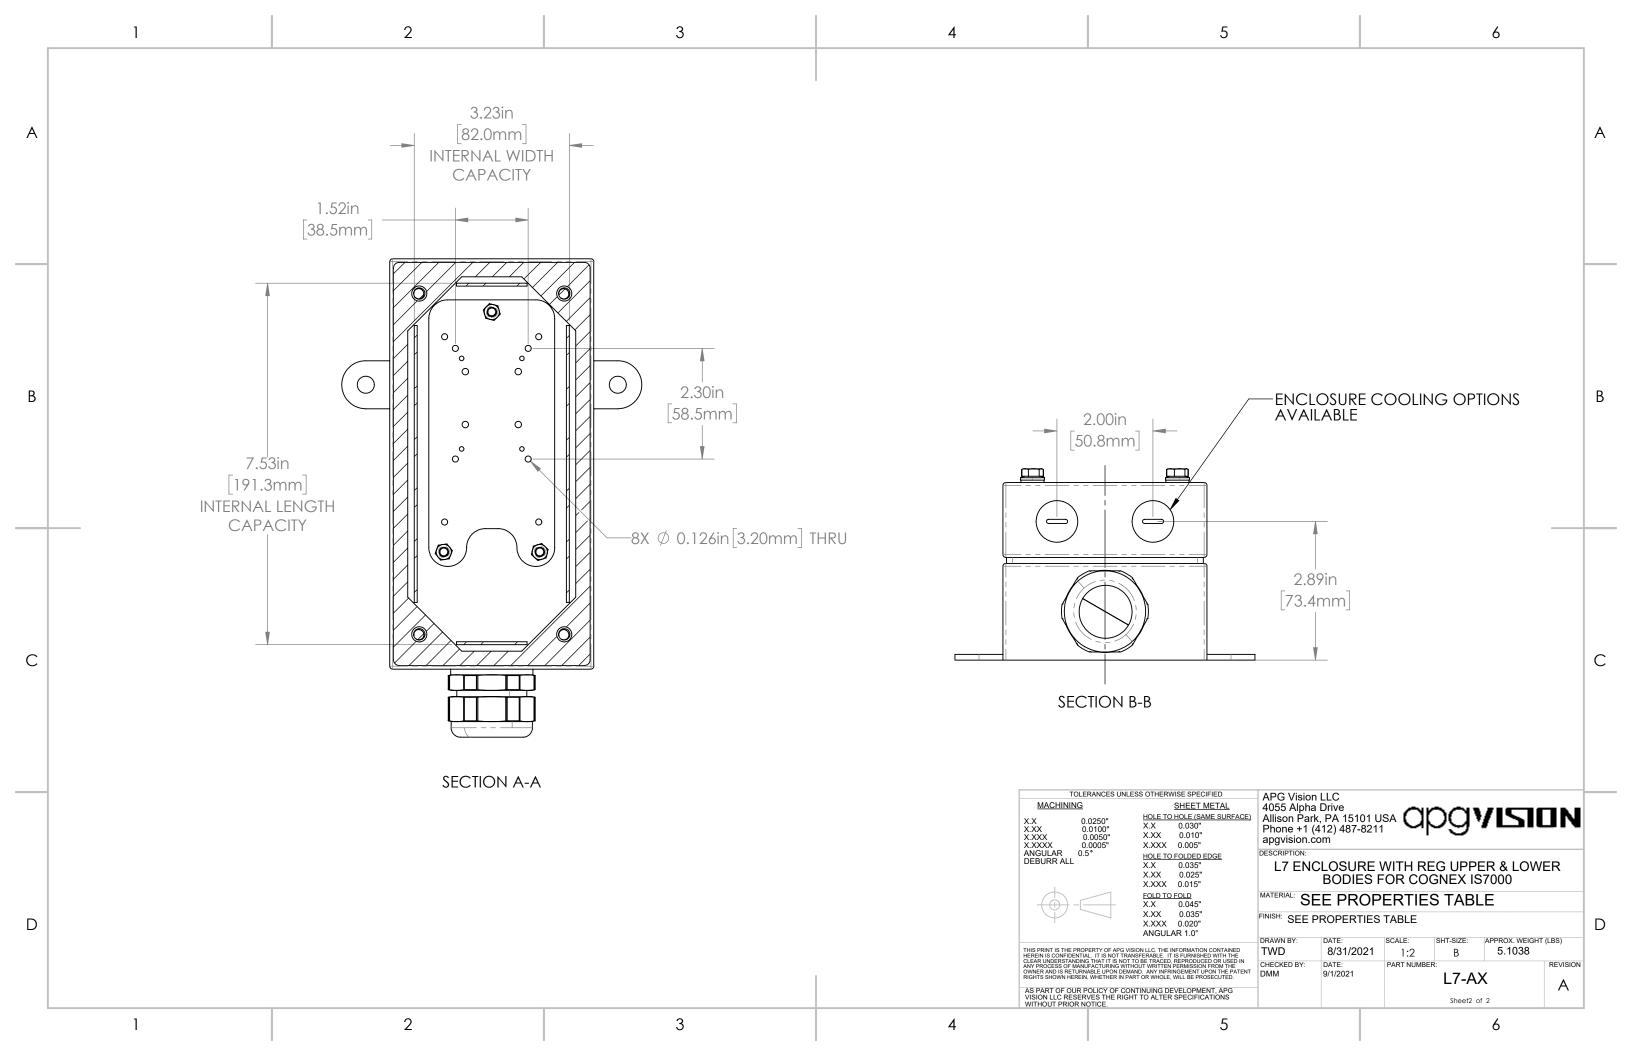

| 5                                                                                                                  |                                                                                                                                                                                                                                                                                                                                                                                                                                                                                           |  | 6          |     |    |  |
|--------------------------------------------------------------------------------------------------------------------|-------------------------------------------------------------------------------------------------------------------------------------------------------------------------------------------------------------------------------------------------------------------------------------------------------------------------------------------------------------------------------------------------------------------------------------------------------------------------------------------|--|------------|-----|----|--|
| R                                                                                                                  | evisions                                                                                                                                                                                                                                                                                                                                                                                                                                                                                  |  |            |     |    |  |
| SCRIPTION                                                                                                          |                                                                                                                                                                                                                                                                                                                                                                                                                                                                                           |  | DATE APPRO |     | ED |  |
| FOR PRODUCTION                                                                                                     |                                                                                                                                                                                                                                                                                                                                                                                                                                                                                           |  | 9/1/2021   | DMM | A  |  |
|                                                                                                                    |                                                                                                                                                                                                                                                                                                                                                                                                                                                                                           |  |            |     |    |  |
|                                                                                                                    |                                                                                                                                                                                                                                                                                                                                                                                                                                                                                           |  |            |     | В  |  |
|                                                                                                                    |                                                                                                                                                                                                                                                                                                                                                                                                                                                                                           |  |            |     | С  |  |
| PECIFIED<br>ET METAL<br>(SAME SUIFACE)<br>30"<br>10"<br>10"<br>15"<br>15"<br>15"<br>15"<br>15"<br>15"<br>15"<br>15 | APG Vision LLC<br>4055 Alpha Drive<br>Allison Park, PA 15101 USA<br>Phone +1 (412) 487-8211<br>apgvision.com<br>DESCRIPTION:<br>L7 ENCLOSURE WITH REG UPPER & LOWER<br>BODIES FOR COGNEX IS7000<br>MATERIAL: SEE PROPERTIES TABLE<br>FINISH: SEE PROPERTIES TABLE<br>FINISH: SEE PROPERTIES TABLE<br>DRAWN BY: DATE: SCALE: SHT-SIZE: APPROX.WEIGHT (LBS)<br>TWD 8/31/2021 1:3 B 5.1038<br>CHECKED BY: DATE: PART NUMBER: REVISION<br>DATE: PART NUMBER: REVISION<br>MATERIAL Sheet1 of 2 |  |            |     |    |  |
| 5                                                                                                                  | 1                                                                                                                                                                                                                                                                                                                                                                                                                                                                                         |  | 0.001      | 6   |    |  |