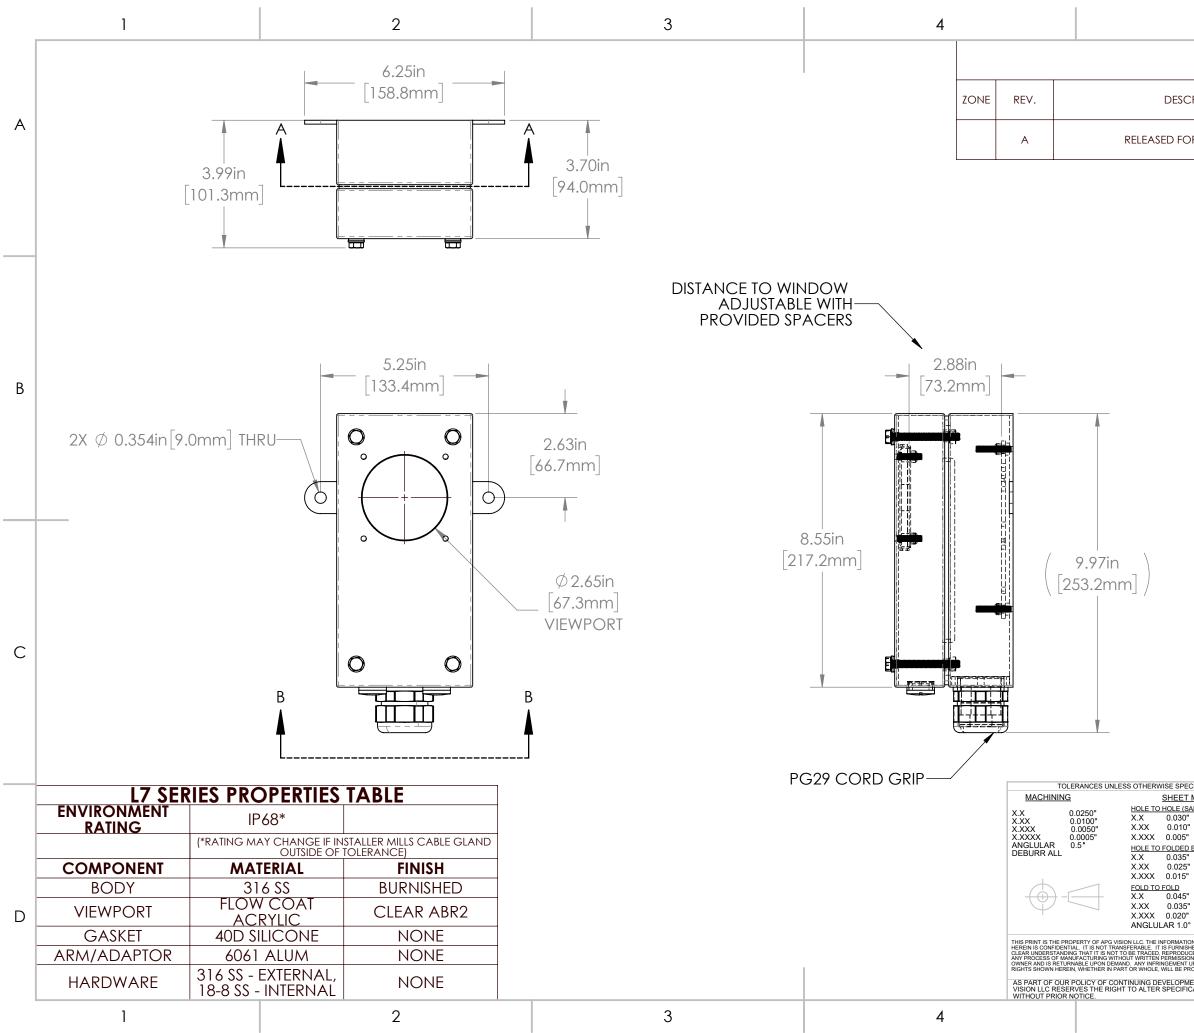

| 5                                                                                                                     |                                                                                 | 6                                                                                                     |                                                          |      |  |  |
|-----------------------------------------------------------------------------------------------------------------------|---------------------------------------------------------------------------------|-------------------------------------------------------------------------------------------------------|----------------------------------------------------------|------|--|--|
| REVISION                                                                                                              | 5                                                                               |                                                                                                       |                                                          |      |  |  |
| SCRIPTION                                                                                                             |                                                                                 | DATE                                                                                                  | APPROVE                                                  | D    |  |  |
| OR PRODUCTION                                                                                                         |                                                                                 | 12/3/2021                                                                                             | DMM                                                      | A    |  |  |
|                                                                                                                       |                                                                                 |                                                                                                       |                                                          | В    |  |  |
|                                                                                                                       |                                                                                 |                                                                                                       |                                                          | С    |  |  |
| ET METAL 4055 A<br>(SAME SURFACE) Allison Phone<br>10" apgvisic<br><u>6D EDGE</u> DESCRIPTIC<br>55" L7 E<br>MATERIAL: | N. COM<br>N:<br>ENCLOSURE V<br>BODIES F<br>SEE PROPERTIES<br>DATE:<br>12/3/2021 | VITH REG UPF<br>OR COGNEX I<br>ERTIES TAB<br>TABLE<br>SCALE:<br>1:3<br>PART NUMBER:<br>L7-A<br>Sheet1 | PER & LOWE<br>S7000<br>BLE<br>APPROX. WEIGHT (<br>5.1038 | ER D |  |  |