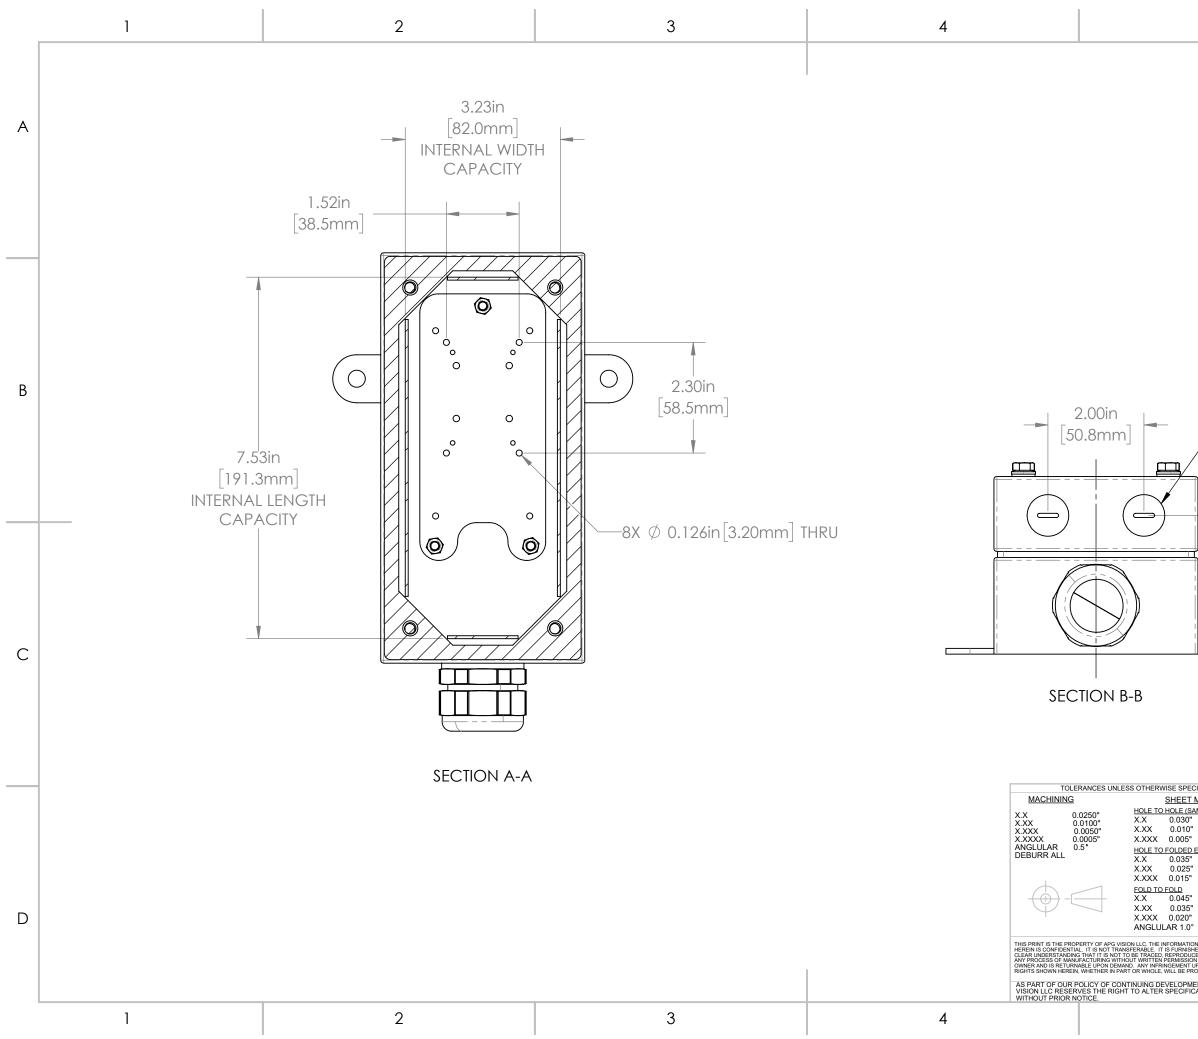

| 5                                                                                               |                                                                                            |                                                                   |                                                                                          | 6                             |    |   |
|-------------------------------------------------------------------------------------------------|--------------------------------------------------------------------------------------------|-------------------------------------------------------------------|------------------------------------------------------------------------------------------|-------------------------------|----|---|
|                                                                                                 |                                                                                            |                                                                   |                                                                                          |                               |    | A |
|                                                                                                 | ENCLOSI<br>AVAILAB                                                                         | JRE COOL<br>LE                                                    | ING OPTIC                                                                                | SNC                           |    | В |
|                                                                                                 | 2.89in<br>[73.4mn                                                                          | n]                                                                |                                                                                          |                               |    | С |
| ECIFIED<br>T METAL<br>SAME SURFACE)<br>0"<br>0"<br>0"<br>0"<br>0"<br>0"<br>0"<br>0"<br>0"<br>0" | BC<br>MATERIAL: SEE I<br>FINISH: SEE PROF<br>DRAWN BY: DATE<br>DMM 12.<br>CHECKED BY: DATE | SURE WITH I<br>DIES FOR C<br>PROPERTI<br>PERTIES TABLE<br>/3/2021 | REG UPPEF<br>OGNEX IS7<br>ES TABLE<br>SHT-SIZE: AI<br>B<br>IBER:<br>L7-AY<br>Sheet2 of 2 | R & LOW<br>000<br>5<br>5.1038 | ER | D |