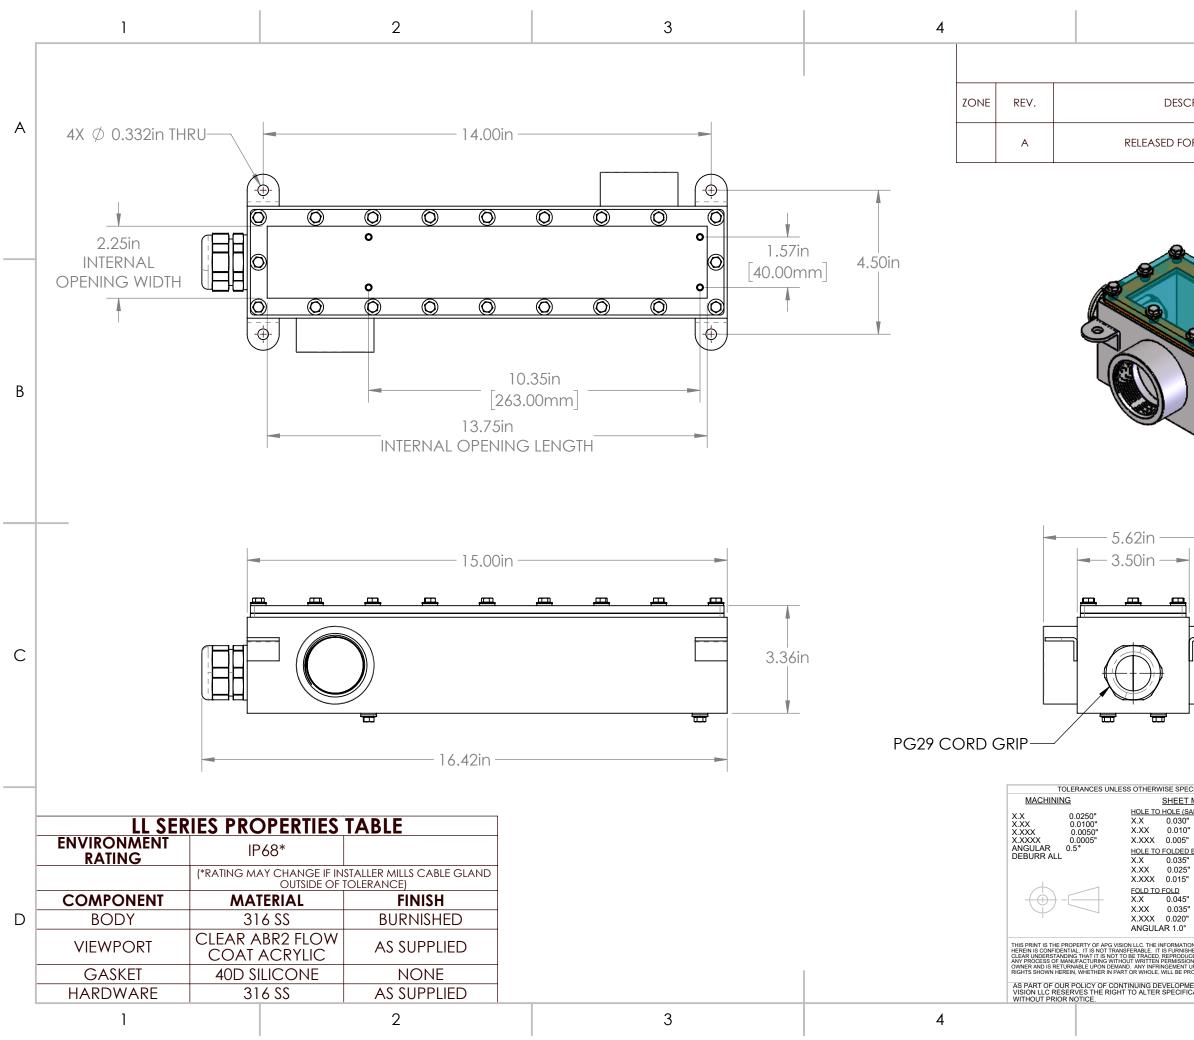

| 5                                                                                                                                                                  |                                                                                                                                                                                                                                                                                                                                                                                                                                                                                                                                                                                                                                                                                                                                                                                                                                                                                                                                                                                                                                                                                                                                                                                                                                                                                                                                                                                                                                                                                                                                                                                                                                                                                                                                                                                                                                                                                                                                                                                                                                                                                                                                                                                                                                                                                                                                                                                                                                                                                                                                                                                                                                    | 6         |  |          |   |  |
|--------------------------------------------------------------------------------------------------------------------------------------------------------------------|------------------------------------------------------------------------------------------------------------------------------------------------------------------------------------------------------------------------------------------------------------------------------------------------------------------------------------------------------------------------------------------------------------------------------------------------------------------------------------------------------------------------------------------------------------------------------------------------------------------------------------------------------------------------------------------------------------------------------------------------------------------------------------------------------------------------------------------------------------------------------------------------------------------------------------------------------------------------------------------------------------------------------------------------------------------------------------------------------------------------------------------------------------------------------------------------------------------------------------------------------------------------------------------------------------------------------------------------------------------------------------------------------------------------------------------------------------------------------------------------------------------------------------------------------------------------------------------------------------------------------------------------------------------------------------------------------------------------------------------------------------------------------------------------------------------------------------------------------------------------------------------------------------------------------------------------------------------------------------------------------------------------------------------------------------------------------------------------------------------------------------------------------------------------------------------------------------------------------------------------------------------------------------------------------------------------------------------------------------------------------------------------------------------------------------------------------------------------------------------------------------------------------------------------------------------------------------------------------------------------------------|-----------|--|----------|---|--|
| REVISIO                                                                                                                                                            | ONS                                                                                                                                                                                                                                                                                                                                                                                                                                                                                                                                                                                                                                                                                                                                                                                                                                                                                                                                                                                                                                                                                                                                                                                                                                                                                                                                                                                                                                                                                                                                                                                                                                                                                                                                                                                                                                                                                                                                                                                                                                                                                                                                                                                                                                                                                                                                                                                                                                                                                                                                                                                                                                |           |  |          |   |  |
| CRIPTION                                                                                                                                                           |                                                                                                                                                                                                                                                                                                                                                                                                                                                                                                                                                                                                                                                                                                                                                                                                                                                                                                                                                                                                                                                                                                                                                                                                                                                                                                                                                                                                                                                                                                                                                                                                                                                                                                                                                                                                                                                                                                                                                                                                                                                                                                                                                                                                                                                                                                                                                                                                                                                                                                                                                                                                                                    | DATE      |  | APPROVED |   |  |
| FOR PRODUCTION                                                                                                                                                     |                                                                                                                                                                                                                                                                                                                                                                                                                                                                                                                                                                                                                                                                                                                                                                                                                                                                                                                                                                                                                                                                                                                                                                                                                                                                                                                                                                                                                                                                                                                                                                                                                                                                                                                                                                                                                                                                                                                                                                                                                                                                                                                                                                                                                                                                                                                                                                                                                                                                                                                                                                                                                                    | 11/9/2021 |  | DMM      |   |  |
|                                                                                                                                                                    |                                                                                                                                                                                                                                                                                                                                                                                                                                                                                                                                                                                                                                                                                                                                                                                                                                                                                                                                                                                                                                                                                                                                                                                                                                                                                                                                                                                                                                                                                                                                                                                                                                                                                                                                                                                                                                                                                                                                                                                                                                                                                                                                                                                                                                                                                                                                                                                                                                                                                                                                                                                                                                    |           |  |          |   |  |
|                                                                                                                                                                    |                                                                                                                                                                                                                                                                                                                                                                                                                                                                                                                                                                                                                                                                                                                                                                                                                                                                                                                                                                                                                                                                                                                                                                                                                                                                                                                                                                                                                                                                                                                                                                                                                                                                                                                                                                                                                                                                                                                                                                                                                                                                                                                                                                                                                                                                                                                                                                                                                                                                                                                                                                                                                                    |           |  |          | В |  |
|                                                                                                                                                                    |                                                                                                                                                                                                                                                                                                                                                                                                                                                                                                                                                                                                                                                                                                                                                                                                                                                                                                                                                                                                                                                                                                                                                                                                                                                                                                                                                                                                                                                                                                                                                                                                                                                                                                                                                                                                                                                                                                                                                                                                                                                                                                                                                                                                                                                                                                                                                                                                                                                                                                                                                                                                                                    |           |  |          | С |  |
| ET METAL 4055<br>(SAME SURFACE)<br>Allisc<br>Phor<br>apgv<br>ED EDGE<br>55"<br>25"<br>15"<br>MATERI<br>45"<br>35"<br>FINISH:<br>20"<br>DCONTAINED<br>MATERI<br>TWD | Phone +1 (412) 487-8211<br>apgvision.com<br>DESCRIPTION:<br>LL ENCLOSURE WITH 2X 1-1/2 NPT<br>FITTINGS, PG29 CORD GRIP<br>MATERIAL:<br>SEE PROPERTIES TABLE<br>FINISH:<br>SEE PROPERTIES TABLE<br>DRAWN BY:<br>DATE:<br>DATE:<br>DATE:<br>SCALE:<br>SCALE:<br>SCALE:<br>SCALE:<br>SCALE:<br>SCALE:<br>SCALE:<br>SCALE:<br>SCALE:<br>SCALE:<br>SCALE:<br>SCALE:<br>SCALE:<br>SCALE:<br>SCALE:<br>SCALE:<br>SCALE:<br>SCALE:<br>SCALE:<br>SCALE:<br>SCALE:<br>SCALE:<br>SCALE:<br>SCALE:<br>SCALE:<br>SCALE:<br>SCALE:<br>SCALE:<br>SCALE:<br>SCALE:<br>SCALE:<br>SCALE:<br>SCALE:<br>SCALE:<br>SCALE:<br>SCALE:<br>SCALE:<br>SCALE:<br>SCALE:<br>SCALE:<br>SCALE:<br>SCALE:<br>SCALE:<br>SCALE:<br>SCALE:<br>SCALE:<br>SCALE:<br>SCALE:<br>SCALE:<br>SCALE:<br>SCALE:<br>SCALE:<br>SCALE:<br>SCALE:<br>SCALE:<br>SCALE:<br>SCALE:<br>SCALE:<br>SCALE:<br>SCALE:<br>SCALE:<br>SCALE:<br>SCALE:<br>SCALE:<br>SCALE:<br>SCALE:<br>SCALE:<br>SCALE:<br>SCALE:<br>SCALE:<br>SCALE:<br>SCALE:<br>SCALE:<br>SCALE:<br>SCALE:<br>SCALE:<br>SCALE:<br>SCALE:<br>SCALE:<br>SCALE:<br>SCALE:<br>SCALE:<br>SCALE:<br>SCALE:<br>SCALE:<br>SCALE:<br>SCALE:<br>SCALE:<br>SCALE:<br>SCALE:<br>SCALE:<br>SCALE:<br>SCALE:<br>SCALE:<br>SCALE:<br>SCALE:<br>SCALE:<br>SCALE:<br>SCALE:<br>SCALE:<br>SCALE:<br>SCALE:<br>SCALE:<br>SCALE:<br>SCALE:<br>SCALE:<br>SCALE:<br>SCALE:<br>SCALE:<br>SCALE:<br>SCALE:<br>SCALE:<br>SCALE:<br>SCALE:<br>SCALE:<br>SCALE:<br>SCALE:<br>SCALE:<br>SCALE:<br>SCALE:<br>SCALE:<br>SCALE:<br>SCALE:<br>SCALE:<br>SCALE:<br>SCALE:<br>SCALE:<br>SCALE:<br>SCALE:<br>SCALE:<br>SCALE:<br>SCALE:<br>SCALE:<br>SCALE:<br>SCALE:<br>SCALE:<br>SCALE:<br>SCALE:<br>SCALE:<br>SCALE:<br>SCALE:<br>SCALE:<br>SCALE:<br>SCALE:<br>SCALE:<br>SCALE:<br>SCALE:<br>SCALE:<br>SCALE:<br>SCALE:<br>SCALE:<br>SCALE:<br>SCALE:<br>SCALE:<br>SCALE:<br>SCALE:<br>SCALE:<br>SCALE:<br>SCALE:<br>SCALE:<br>SCALE:<br>SCALE:<br>SCALE:<br>SCALE:<br>SCALE:<br>SCALE:<br>SCALE:<br>SCALE:<br>SCALE:<br>SCALE:<br>SCALE:<br>SCALE:<br>SCALE:<br>SCALE:<br>SCALE:<br>SCALE:<br>SCALE:<br>SCALE:<br>SCALE:<br>SCALE:<br>SCALE:<br>SCALE:<br>SCALE:<br>SCALE:<br>SCALE:<br>SCALE:<br>SCALE:<br>SCALE:<br>SCALE:<br>SCALE:<br>SCALE:<br>SCALE:<br>SCALE:<br>SCALE:<br>SCALE:<br>SCALE:<br>SCALE:<br>SCALE:<br>SCALE:<br>SCALE:<br>SCALE:<br>SCALE:<br>SCALE:<br>SCALE:<br>SCALE:<br>SCALE:<br>SCALE:<br>SCALE:<br>SCALE:<br>SCALE:<br>SCALE:<br>SCALE:<br>SCALE:<br>SCALE:<br>SCALE:<br>SCALE:<br>SCALE:<br>SCALE:<br>SCALE:<br>SCALE:<br>SCALE:<br>SCALE:<br>SCALE:<br>SCALE:<br>SCALE:<br>SCALE:<br>SCALE:<br>SCALE:<br>SCALE:<br>SCALE: |           |  |          |   |  |