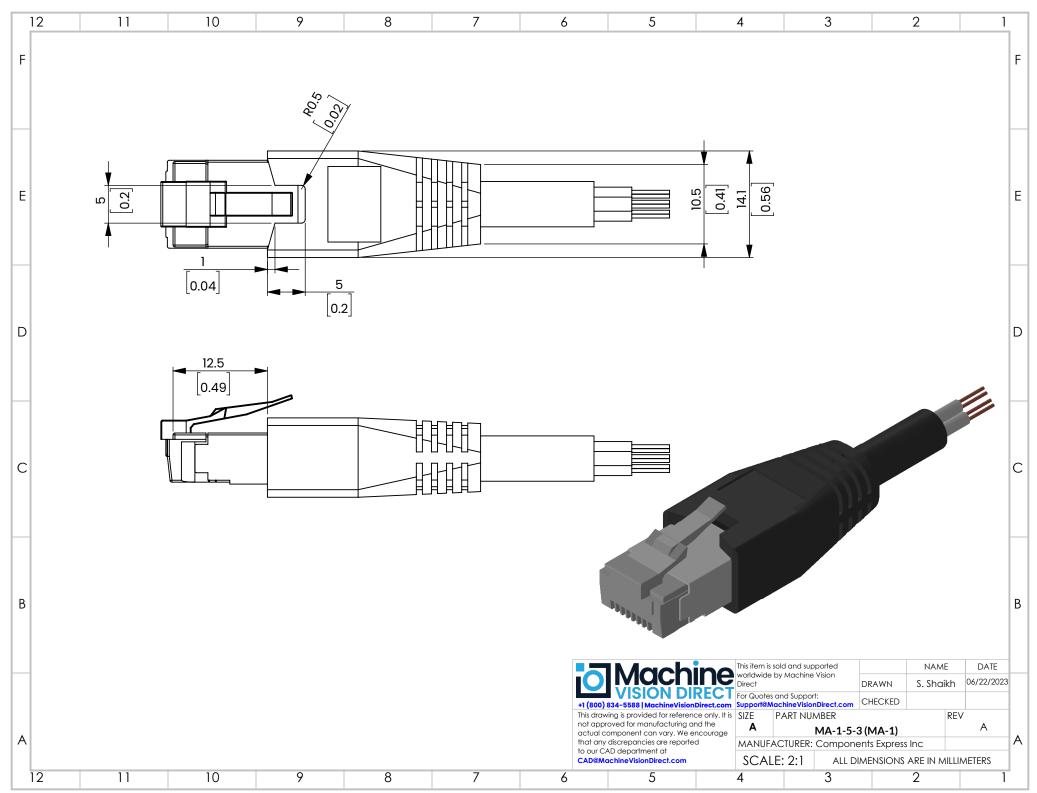

© Machine Vision Direct, LLC 2023

| 12 |                                                                                                                                                                  | 11           | 10             | 9          | 8                               | 7                     | 6                | 5                                                                                                                 | 4         |                                              | 3                        |                 | 2 | 1               |
|----|------------------------------------------------------------------------------------------------------------------------------------------------------------------|--------------|----------------|------------|---------------------------------|-----------------------|------------------|-------------------------------------------------------------------------------------------------------------------|-----------|----------------------------------------------|--------------------------|-----------------|---|-----------------|
| F  |                                                                                                                                                                  |              |                |            |                                 |                       |                  |                                                                                                                   |           |                                              |                          |                 |   | F               |
|    |                                                                                                                                                                  |              |                |            |                                 |                       |                  |                                                                                                                   |           |                                              |                          |                 |   |                 |
|    |                                                                                                                                                                  |              |                |            |                                 | <sup>7.5</sup><br>₁8] |                  |                                                                                                                   |           |                                              |                          |                 |   |                 |
| E  |                                                                                                                                                                  |              |                |            | 12                              | 2                     | 0.00<br>11 -0.47 |                                                                                                                   |           |                                              |                          |                 |   | E               |
|    |                                                                                                                                                                  |              | Ļ              |            | 0.4                             |                       | 0.00             |                                                                                                                   |           |                                              |                          |                 |   |                 |
|    |                                                                                                                                                                  | c<br>c       | 0.52           |            |                                 |                       |                  | L                                                                                                                 |           |                                              |                          |                 |   | -               |
|    |                                                                                                                                                                  | F            |                | • <u> </u> |                                 |                       | LL.              |                                                                                                                   |           |                                              |                          |                 |   |                 |
| D  |                                                                                                                                                                  |              | Ø 10.53 [0.41] |            |                                 |                       |                  |                                                                                                                   |           |                                              |                          |                 |   | C               |
|    |                                                                                                                                                                  |              | ľ              |            | -                               |                       | -                |                                                                                                                   |           |                                              |                          |                 |   |                 |
|    |                                                                                                                                                                  |              |                |            |                                 | 0.47                  |                  |                                                                                                                   |           |                                              |                          |                 |   |                 |
| С  |                                                                                                                                                                  | Å            | ¥              |            |                                 |                       | <b></b> .        |                                                                                                                   |           |                                              |                          |                 |   | C               |
|    |                                                                                                                                                                  | 29<br>[1.14] | 20<br>[0.79]   |            |                                 |                       |                  |                                                                                                                   |           |                                              |                          |                 |   |                 |
|    |                                                                                                                                                                  | V            |                |            |                                 |                       |                  |                                                                                                                   |           |                                              |                          |                 |   |                 |
| В  |                                                                                                                                                                  |              |                |            |                                 |                       |                  |                                                                                                                   |           |                                              |                          |                 |   | В               |
|    |                                                                                                                                                                  |              |                |            |                                 |                       |                  |                                                                                                                   |           |                                              |                          |                 |   |                 |
|    |                                                                                                                                                                  |              |                |            |                                 |                       |                  |                                                                                                                   |           | ; item is sold and<br>rldwide by Mach<br>ect | supported<br>nine Vision | DRAWN           |   | DATE<br>22/2023 |
|    | +1 (800) 834-5588   Machine Vision Direct.com         Solution         This drawing is provided for reference only. It is not approved for manufacturing and the |              |                |            | Support@MachineVisionDirect.com |                       |                  |                                                                                                                   | A         |                                              |                          |                 |   |                 |
| А  |                                                                                                                                                                  |              |                |            |                                 |                       |                  | actual component can vary<br>that any discrepancies are n<br>to our CAD department at<br>CAD@MachineVisionDirect. | eported M |                                              | R: Compone               | ents Express Ir |   | A               |
| 12 |                                                                                                                                                                  | 11           | 10             | 9          | 8                               | 7                     | 6                | 5                                                                                                                 | 4         |                                              | 3                        |                 | 2 | 1               |