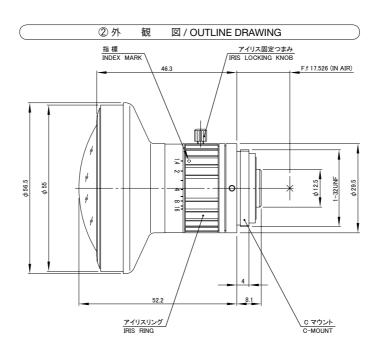

(単位 / unit: mm) F.f: フランジバック / Flange focal length IN AIR: 空気換算長

#### ③ カメラへの取り付け / MOUNTING THE LENS

レンズマウントのねじ部をカメラマウントのねじ部に押し当て、レンズをゆっくり時計方向に回し、しっかり とねじ込んでカメラに取り付けます。 Press the threaded portion of the lens mount against the threaded portion of the camera mount, slowly rotate the lens clockwise, and screw in the lens mount to be installed on the camera.

#### ④ アイリス操作 / IRIS OPERATION

- 1) アイリス固定つまみを緩めます。
- 2) レンズのアイリスリングを回して操作を行います。カメラ側から見て時計方向の回転でオープン側になります。
- 3) アイリス固定つまみをしっかりと締め付けます。

- 1) Loosen the iris locking knob.
- Rotate the iris ring of the lens. For "open," rotate it clockwise, as viewed from the camera side.
   Tighten the iris locking knob.