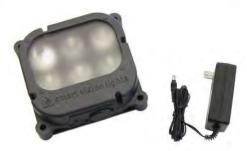

## S75-SCB **MULTICOLOR TEST LIGHT** Smart Color Box

product features

Six Multicolor High Current LED's

Li-ion Battery with Integrated Charger

Up to Two Hours of Continuous Operation

Recharge Time in Six Hours

Push Button Test for ON/OFF LED

product specifications

.....

| Battery Power           | Integrated Li-ion Rechargeable                |
|-------------------------|-----------------------------------------------|
| LED Wavelengths         | 395, 470, 530, 625, 850, WHITE                |
| Standard Power Adapter  | 100-130 VAC 50/60 Hz                          |
| Universal Power Adapter | 100-240 VAC 50/60 Hz                          |
|                         | Interchangeable Input Pins – UL, UK, VDE, SAA |