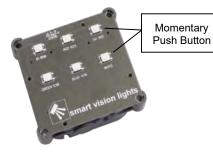

Push Button Test for ON/OFF LED

product specifications

.....

| Battery Power           | Integrated Li-ion Rechargeable                |
|-------------------------|-----------------------------------------------|
| LED Wavelengths         | 395, 470, 530, 625, 850, WHITE                |
| Standard Power Adapter  | 100-130 VAC 50/60 Hz                          |
| Universal Power Adapter | 100-240 VAC 50/60 Hz                          |
|                         | Interchangeable Input Pins – UL, UK, VDE, SAA |