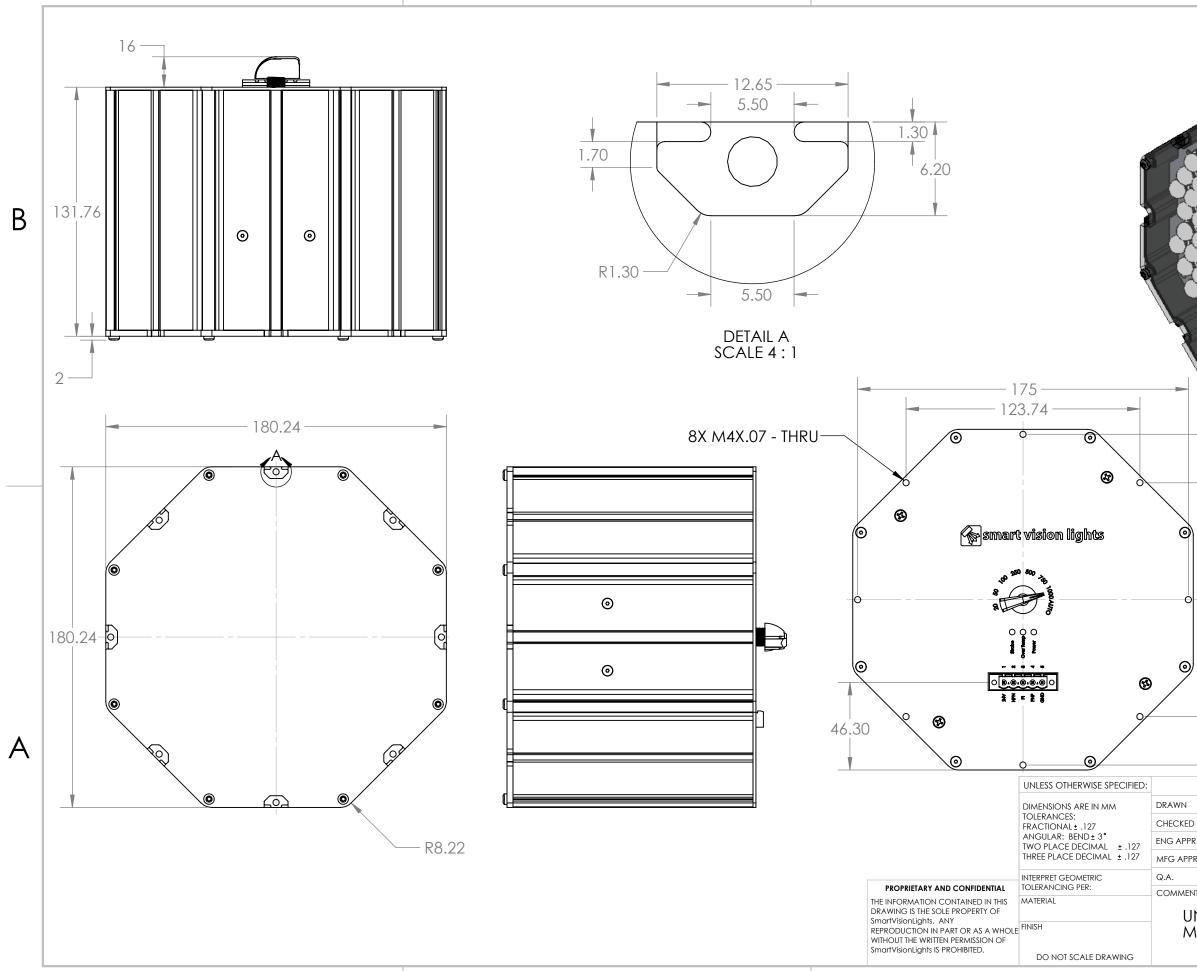

| A                                                                                         |                              |                      |                                                  |                                 | В        |
|-------------------------------------------------------------------------------------------|------------------------------|----------------------|--------------------------------------------------|---------------------------------|----------|
| D MP 2/28/2017 TITLE:   PR. MP 2/28/2017 SmartVisionLights.com   INITS: SIZE DWG. NO. REV | -12                          | 3.74 12              | 75                                               |                                 |          |
| MILLIMETERS <b>B</b> XR256 Series <b>2</b>                                                | pr.<br>pr.<br>ints:<br>JNIT; | NC<br>MP<br>MP<br>MP | 2/28/2017<br>2/28/2017<br>2/28/2017<br>2/28/2017 | TITLE:<br>SmartVisionLights.com | <b>√</b> |