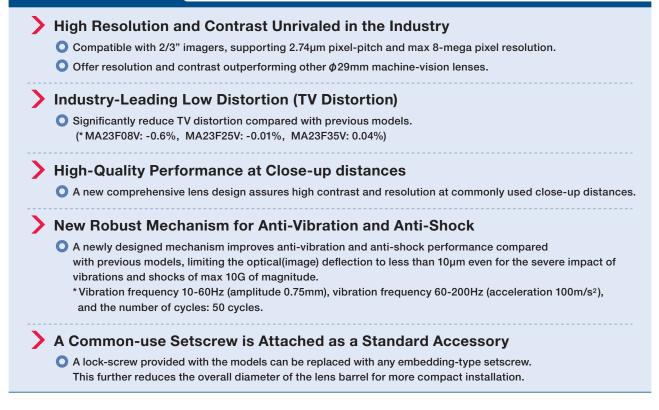

## FA and Machine Vision Lenses News from TAMRON

NEW RELEASE

Three Compact  $\phi$ 29mm Machine-Vision Lenses Compatible with 2/3" Imagers and 8-Mega Pixel Resolution

2/3" 8mm F/2.4 (Model: MA23F08V)
2/3" 25mm F/2.4 (Model: MA23F25V)
2/3" 35mm F/2.4 (Model: MA23F35V)



## Main Features





## Specifications

| Model                                          |            | MA23F08V