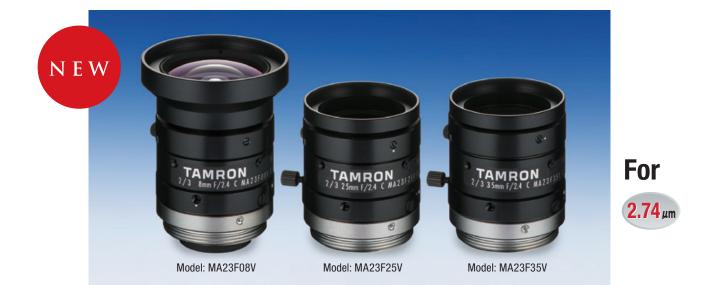

## FA and Machine Vision Lenses News from TAMRON

NEW RELEASE

Three Compact  $\phi$ 29mm Machine-Vision Lenses Compatible with 2/3" Imagers and 8-Mega Pixel Resolution

2/3" 8mm F/2.4 (Model: MA23F08V)
2/3" 25mm F/2.4 (Model: MA23F25V)
2/3" 35mm F/2.4 (Model: MA23F35V)